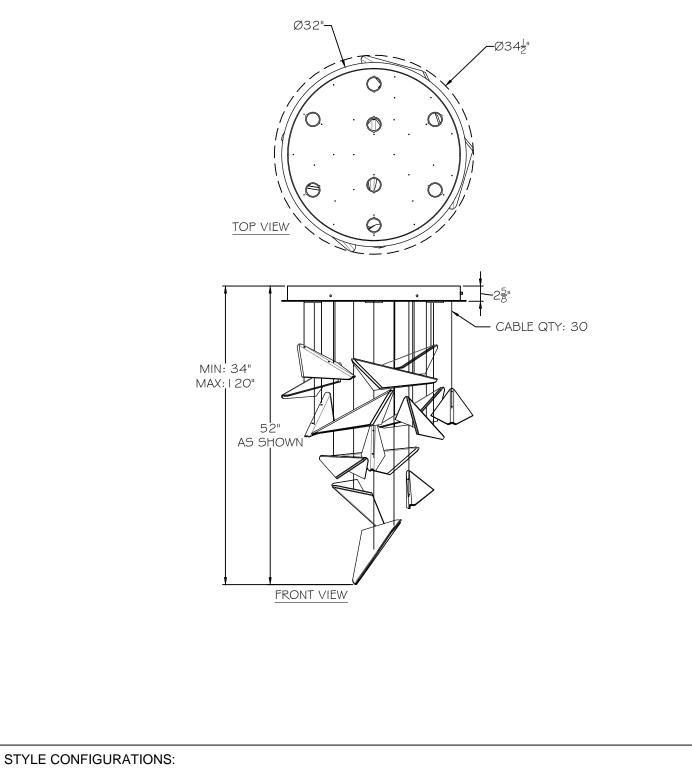

## CUSTOMER REFERENCE DRAWING

AFTED LIGHTING

| -41 SILVER/CLEAR CORD                                                                                                            | -42 SILVER/SMOKE CORD   | -43 SILVER/AMBER CORD | -44 SILVER/HAMMERED    | -45 SILVER/HAMMERED    | -46 SILVER/HAMMERED    |
|----------------------------------------------------------------------------------------------------------------------------------|-------------------------|-----------------------|------------------------|------------------------|------------------------|
| GLASS                                                                                                                            | GLASS                   | GLASS                 | CLEAR GLASS            | SMOKE GLASS            | AMBER GLASS            |
| -51 SFT. GOLD/CLEAR CORD                                                                                                         | -52 SFT.GOLD/SMOKE CORD | -53 SFT. GOLD/AMBER   | -54 SFT. GOLD/HAMMERED | -55 SFT. GOLD/HAMMERED | -56 SFT. GOLD/HAMMERED |
| GLASS                                                                                                                            | GLASS                   | CORD GLASS            | CLEAR GLASS            | SMOKE GLASS            | AMBER GLASS            |
| This drawing, specifications and the product depicted are the exclusive property of Fine Art Handcrafted Lighting <sup>®</sup> . |                         |                       |                        |                        | YLE NUMBER:            |
| In compliance with US copyright and patent requirements, notice is hereby given that this document and the product depicted      |                         |                       |                        |                        | 100120                 |