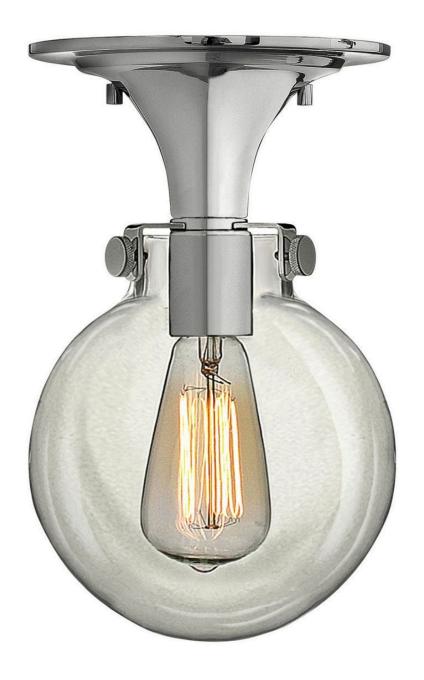

## **CONGRESS**

GLOBE GLASS FLUSH MOUNT

## 3149CM

Congress is a traditional design that combines both hip and historical elements. This chic retro glass mix and match collection comes in different shapes, colors and materials Congress is a traditional design that combines both hip and historical elements. This chic retro glass mix and match collection comes in different shapes, colors and materials and is the perfect vintage accent to any décor.

FINISH: Chrome

GLASS: Clear Glass

WIDTH: 7"

**HEIGHT**: 11.3"

LIGHT SOURCE: Socket WATTAGE: 1-100w Med.

**HINKLEY** 33000 Pin Oak Parkway Avon Lake, OH 44012 **PHONE: (440) 653-5500** Toll Free: 1 (800) 446-5539 hinkley.com