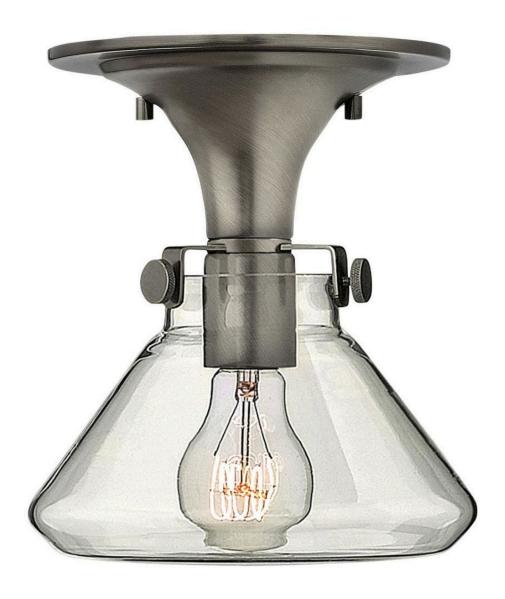

## **CONGRESS**

SMALL RETRO GLASS FLUSH MOUNT

## 3146AN

Congress is a traditional design that combines both hip and historical elements. This chic retro glass mix and match collection comes in different shapes, colors and materials Congress is a traditional design that combines both hip and historical elements. This chic retro glass mix and match collection comes in different shapes, colors and materials and is the perfect vintage accent to any décor.

FINISH: Antique Nickel GLASS: Clear Glass

**WIDTH**: 8"

**HEIGHT**: 9.5"

LIGHT SOURCE: Socket WATTAGE: 1-100w Med.

**HINKLEY** 33000 Pin Oak Parkway Avon Lake, OH 44012 **PHONE: (440) 653-5500** Toll Free: 1 (800) 446-5539 hinkley.com