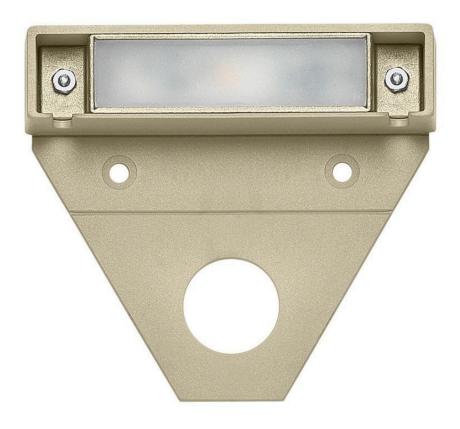

## NUVI 10-PACK

NUVI SMALL DECK SCONCE 10-PACK

## 15444ST-10

NUVI offers exceptional 12v LED horizontal illumination due to its innovative composite optic technology. Constructed of durable, solid vinyl alloy NUVI is fit for harsh environments, offering resiliency and long-life. A diverse range of mounting opportunities and easy installation ensure maximum flexibility. ETL rated for indoor/outdoor use. FINISH: Sandstone GLASS: Composite PC WIDTH: 3.3" HEIGHT: 0.8" DEPTH: 3" LIGHT SOURCE: Integrated LED WATTAGE: 1.10w LED \*Included TRANSFORMER REQUIRED: Yes