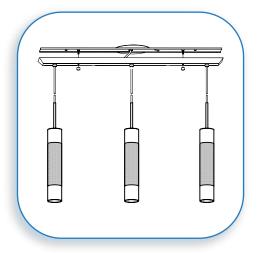

# **MOUNT THE CANOPY TO CROSSBAR**

Mount the canopy to crossbar with the supplied screws.

4