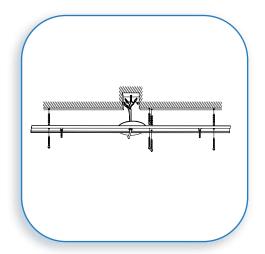

# **MOUNT CROSSBAR**

Mount the supplied crossbar to the J-box with the supplied screws.

3