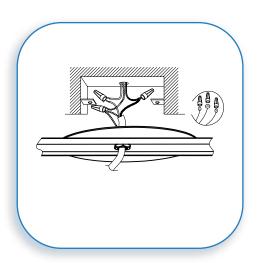

### **PREPARE FIXTURE**

If there is an existing fixture remove it.

Expose the supply wires from the J-box. Connect the black supply wire to the black fixture wire.

Secure with the supplied wire nuts. Connect the white supply wires to the white fixture wire. Secure with the supplied wire nuts. Either wrap the green wire around one of the protruding screws or connect it to the supply ground wire. Secure all wires with U.L. Certified electrical tape (not supplied). Tuck all wires carefully into the J-Box