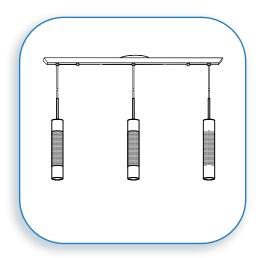

# **MOUNT THE CANOPY TO CROSSBAR**

Mount the canopy to crossbar with the supplied screws.

4