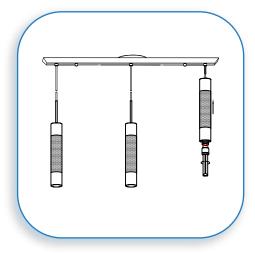

### **INSERT THE BULBS**

Insert the bulbs .

MAXIMUM WATTAGE 18W.

DO NOT EXCEED THE RECOMMENDED WATTAGE AS

STATED ON THE WARNING LABEL AND

INSTRUCTION SHEETS.

CERTIFICATION: cUL DAMP NO. 50548