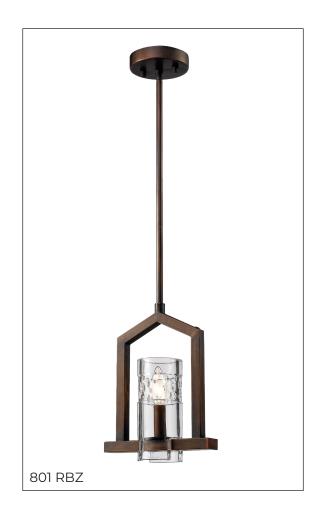

#### 801 RBZ - ONE LIGHT MINI-PENDANT

The Tulsa Collection is a creative spin on a classic American look. Bold hardware enhanced by textured glass globes complete a modern take on a rustic design and give this line a unique and singular appearance.

### **FAMILY - TULSA**

| Dimensions  |        |
|-------------|--------|
| Width       | 8½″    |
| Height      | 48″    |
| Wire Length | 60"    |
| Weight      | 7 lbs. |

## **Finish & Material**

| Finishes | <b>RBZ</b> - Rubbed Bronze |
|----------|----------------------------|
| Material | Metal                      |

### Glass/Shade

Glass

**Clear Seeded** 

#### **Item Number** SKU'S

801 RBZ

"Making the Desirable Affordable"