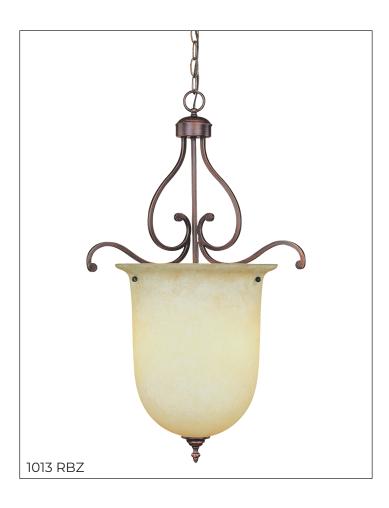

#### 1013 RBZ - ONE LIGHT PENDANT

Pendants are the perfect opportunity to blend a utilitarian task light with your own unique design style. Select a pendant light that will reflect not only a beautiful glow, but also your refinement and taste.

#### **FAMILY - COURTNEY LAKES**

# **Dimensions**

Width 21" Height 32½" Chain 60" Wire Length 120" Weight 23 lbs

## Finish & Material

Finish RBZ - Rubbed Bronze

Material Metal

## Glass/Shade

Glass Turinian Scavo

# **Item Number**

SKU'S 1013 RBZ