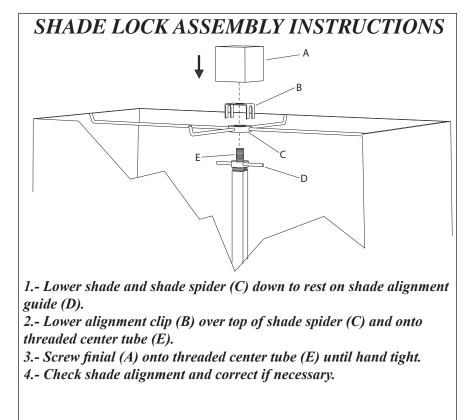

## Unpack and place all parts on a soft surface.

- 1. Unscrew and remove bolts (A) at bottom column (B) using allen wrench (E) provided.
- 2. Guide bolts (A) with washers (C) through holes in base (D).
- 3. Thread bolts (A) into threaded holes in bottom of column (B) using allen wrench (E) provided.
- 4. Tighten bolts (A) using allen wrench (E).
- 5. Thread upper tubing section (F) into center body (G) until secure.
- 6. Follow shade lock assembly instructions for installation of shade.
- 7. Install (2) type A bulbs Max. 100 Watt into sockets.
- 8. Insert plug into wall socket.