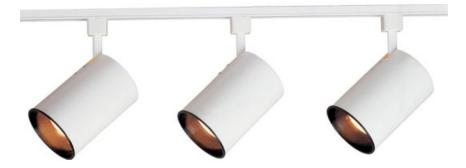

#### PRODUCT DESCRIPTION

Maxim Lighting's commitment to both the residential lighting and the home building industries will assure you a product line focused on your lighting needs. With Maxim Lighting you will find quality product that is well designed, well priced and readily available.

#### LAMPING

INPUT VOLTAGE : 120V LUMENS : (0 Del.)

BULB : 3 x 75W (NOT INCLUDED), 225W Total

DIMMABLE : Dimmable

### **FINISHES OPTION**

White WT