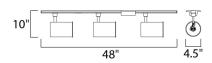

### **MEASUREMENTS**

DIMENSION : 48." W x 10." H x 4.5" Ext

HANGING WEIGHT : 4.12 lb