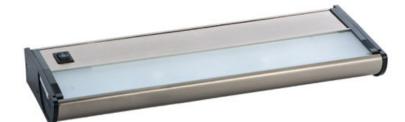

# PRODUCT DESCRIPTION

With a sleek profile and direct wiring, the CounterMax MX-X120 xenon under cabinet lighting installs easily and emits a warm light. The hinged top gives easy access to the long-lasting Xenon bulbs and wiring. Cabinets stay cool and safe due to the unique airflow design that limits heat transfer.

#### FINISHES OPTION

Satin Nickel SN

# MATERIAL

Aluminum