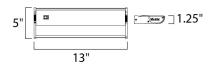

## MEASUREMENTS DIMENSION

DIMENSION : 13." L x 5." W x 1.25" H HANGING WEIGHT : 1.9 lb

 LAMPING

 INPUT VOLTAGE
 : 120V

 LUMENS
 : 450 Rated (0 Del.)

 BULB
 : 2 x 20W (INCLUDED), 40W Total

 DIMMABLE
 : Dimmable