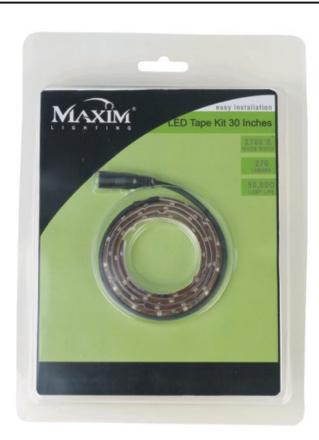

#### PRODUCT DESCRIPTION

Mysteriously illuminating from above, below, or within, StarStrand discreetly goes where no light has gone before, even under water. Unthinkably thin strips of LEDs adhere to surfaces unfit for traditional fixtures, bathing the most unusual places with dimmable warm white light or a remote-controlled rainbow of vibrant colors for a virtually undetectable, surprisingly unpredictable effect.

#### LAMPING

LUMENS : 120 Rated (0 Del.)
BULB : W LED 4W Total

COLOR\_TEMP : 2700K

#### **ADDITIONAL**

INSTALL UP/DOWN: RATED LIFE 50000 Hours OPERATING TEMPERATURE: -20°C (-4°F), 40°C (104°F)

Always consult a qualified electrician before installing any lighting product.