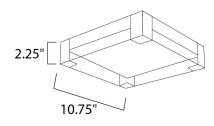

### **MEASUREMENTS**

DIMENSION BACK PLATE HANGING WEIGHT

#### LAMPING LUMENS

DIMMABLE

BULB

CRI

: 420 Rated (0 Del.) : 4 x 6W (INTEGRATED), 24W Total : Dimmable : 90+ CRI COLOR\_TEMP : 3000K

: 8.54 lb

: 10.75" L x 10.75" W x 2.25" H

: 10.75" W x 10.75" H