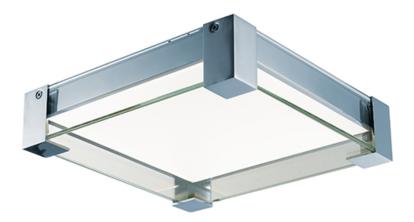

#### **PRODUCT DESCRIPTION**

A box of Clear glass surrounds an edge lit LED panel which is framed in Polished Chrome metal. The Clear glass is trimmed on both ends with heavy gauge metal caps. The edge lit panel provides even light distribution while maintaining a high lumen per watt ratio.

## FINISHES OPTION

Polished Chrome PC

GLASS Clear CL

MATERIAL Metal+Glass

RATINGS Dry Location Dimmable