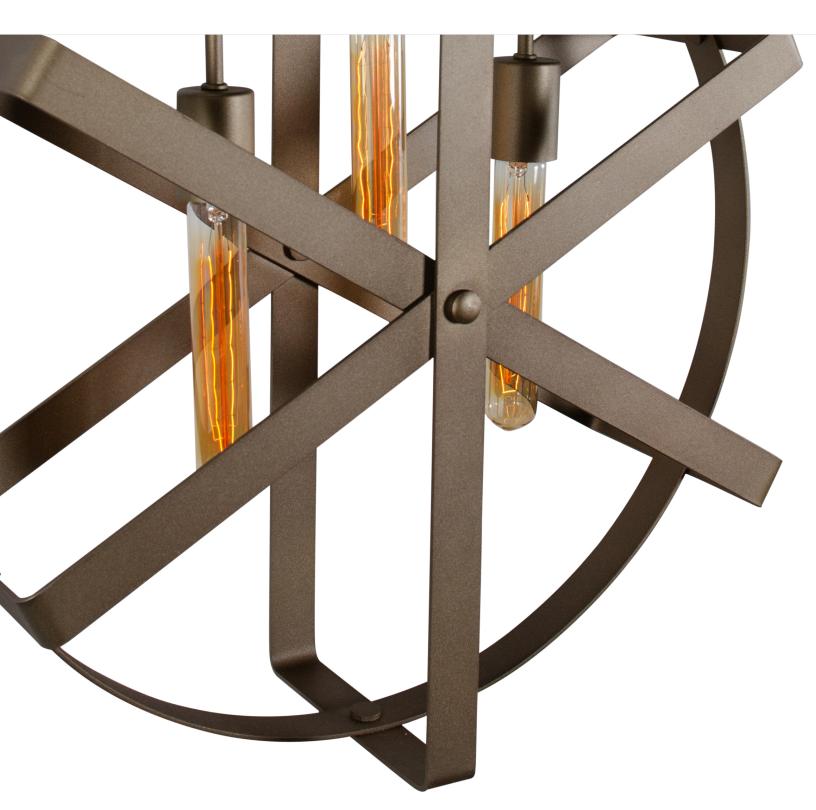

## 242P03RB **REEL**

**SELLING POINTS** : Hand-worked recycled steel. Hand-applied Rustic Bronze finish. Vintage Edison-style incandescent bulbs included.

**CLASSIFICATION**: It's a romantic idea, the sound and soft flickering of a vintage movie reel. Reel marries the unlikely couple of Industrial and Comfortable. The result is an appealing blend of confidence and charm, most at home right where you are.

Reel 242P03RB Reel 3-Light Pendant Rustic Bronze 20 in./50.8 cm 23 in./58.4 cm 7.5 in./19.1 cm 11 lb./5 kg 4.75 in./12.1 cm 0.5 in./1.3 cm 3 x 100W Medium Base, 40W Vintage Bulb included Chain 10 ft./3 m chainUL-C Dry - Interior 110/220V