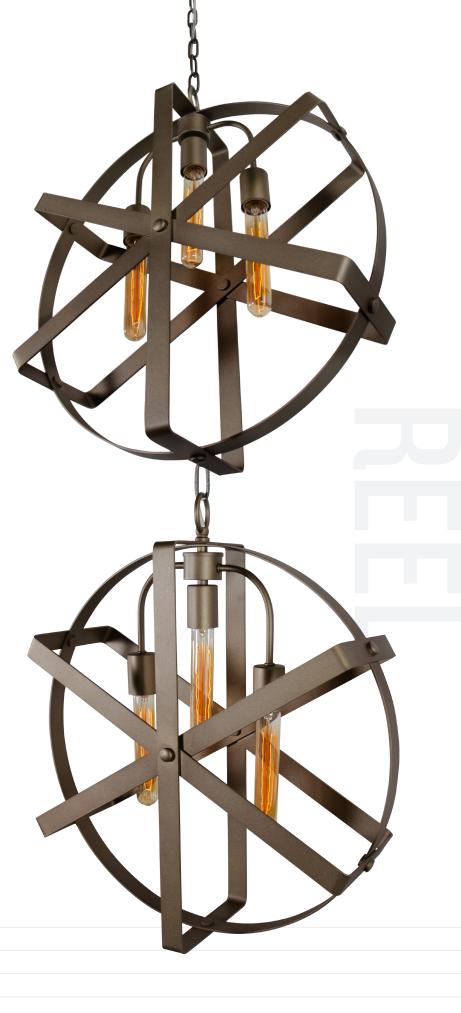

## 242P03RB **REEL**

**SELLING POINTS** : Hand-worked recycled steel. Hand-applied Rustic Bronze finish. Vintage Edison-style incandescent bulbs included.

**CLASSIFICATION**: It's a romantic idea, the sound and soft flickering of a vintage movie reel. Reel marries the unlikely couple of Industrial and Comfortable. The result is an appealing blend of confidence and charm, most at home right where you are.

Reel 242P03RB Reel 3-Light Pendant Rustic Bronze 20 in./50.8 cm 23 in./58.4 cm 7.5 in./19.1 cm 11 lb./5 kg 4.75 in./12.1 cm 0.5 in./1.3 cm 3 x 100W Medium Base, 40W Vintage Bulb included Chain 10 ft./3 m chainUL-C Dry - Interior 110/220V