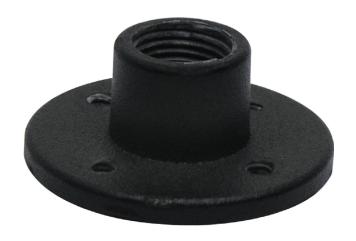

## **Landscape Accessory**

Miniature pedestal mount. Powder-coat painted cast metal. Flanged base for surface mounting on masonry or wood. Ideal for decks, pedestals and atop walls. 1/2" NPS thread.

- Black finish.
- Powder-coat painted cast metal.
- Ideal for decks, pedestals and atop walls.

Diameter: 2-1/2" Height: 1"