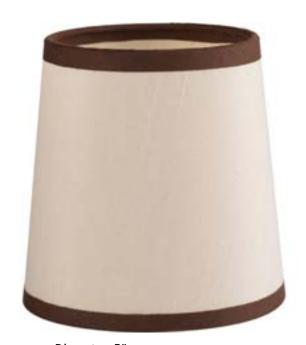

## **Allaire**

Accessory Shade

Category: Accessories Finish: Unfinished

**Construction:** Steel construction **Glass:** Champagne Silk linen shade

Diameter: 5" Height: 5"

| MOUNTING | ELECTRICAL | LAMPING   | ADDITIONAL INFORMATION                                                                                   |
|----------|------------|-----------|----------------------------------------------------------------------------------------------------------|
|          |            | Quantity: | 1 year warranty  Companion Chandelier, Close-to- ceiling, Hall and Foyer, Sconce, fixtures are available |