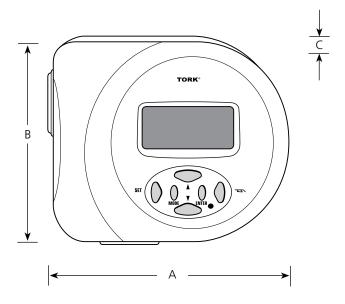

## **Digital Timer**

Landscape

Type \_\_\_\_\_

P8531 □

| ı              | Finish |          |                     |          |  |
|----------------|--------|----------|---------------------|----------|--|
|                |        | Dime     | Dimensions (inches) |          |  |
| Catalog<br>No. |        | <u>A</u> | <u>B</u>            | <u>C</u> |  |
| P8531          | -01    | 3        | 4-1/8               | 1-5/8    |  |