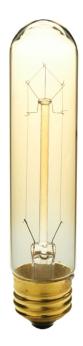

## Lamps

Medium base E26 T9 vintage style antique 40 watt light bulb. This popular lamp is perfect with our Swing, Draper, Archives, Penn and many more collections.

• Medium base E26 T9 Vintage style antique 40w light bulb.

TYPE:

- Perfect with our Swing, Draper, Archives, Penn and many more collections.
- Perfect for a vintage electric style update to your fixtures.