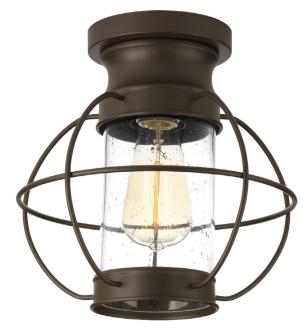

## Haddon

A classic New England coach light, the Haddon lanterns feature a clear seeded shade paired with an Antique Bronze frame . The wire surround is a classic industrial-inspired detail that provides nostalgic charm.

• The Haddon lanterns feature a clear seeded shade paired with an Antique Bronze frame.

The wire surround is a classic industrial-inspired detail

• Lantern provides nostalgic charm to any exterior

Category: Outdoor

Finish: Antique Bronze (painted)

Construction: Steel construction

Glass/Shade: Clear Seeded glass shade

Diameter: 10" Height: 10"

Glass

Width: 3-15/16" Height: 7-11/16"

| MOUNTING                                                                                                    | ELECTRICAL                                | LAMPING                                                  | ADDITIONAL INFORMATION      |
|-------------------------------------------------------------------------------------------------------------|-------------------------------------------|----------------------------------------------------------|-----------------------------|
| Ceiling mounted  Mounting strap for outlet box included  covers a standard 4" octagonal recessed outlet box | Pre-wired<br>6" of wire supplied<br>120 V | Quantity:<br>One 75w max. Medium Base<br>E26 base socket | cCSAus Damp location listed |