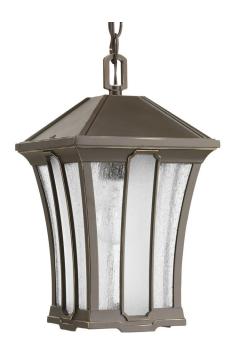

## Twain

Featuring an updated bungalow design style, Twain's hanging lantern offers visual interest for a variety of home exteriors. Seeded glass panels with center glass panel frosted to soften appearance of light and is finished in an Antique Bronze. Open bottom design allows easy access to replace lamps.

- Antique Bronze finish
- Updated bungalow-style design
- Adds visual interest to a variety of home exteriors
- Open bottom design allows for easy access

Category: Outdoor

Finish: Antique Bronze (Powdercoat)

Construction: Aluminum construction

Glass/Shade: Clear seeded glass panels

Square: 7-3/4" Height: 13-3/4" Overall Ht. W/Chain: 88-1/2"

| MOUNTING                                                                                                                                                                                           | ELECTRICAL                                     | LAMPING                                                           | ADDITIONAL INFORMATION                         |
|----------------------------------------------------------------------------------------------------------------------------------------------------------------------------------------------------|------------------------------------------------|-------------------------------------------------------------------|------------------------------------------------|
| Ceiling mounted<br>Mounting strap for outlet box<br>included<br>Six feet of 9 gauge chain<br>supplied<br>Canopy covers a standard 4"<br>hexagonal recessed outlet box<br>4.9375" W., 1.4375" depth | Pre-wired<br>10 feet of wire supplied<br>120 V | Quantity:<br>One 100w max. Medium Base<br>E26 base ceramic socket | cCSAus Damp location listed<br>1 year warranty |