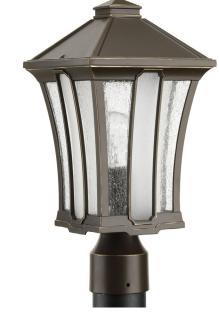

## **Twain**

Featuring an updated bungalow design style, Twain's post lantern offers visual interest for a variety of home exteriors. Seeded glass panels with center glass panel frosted to soften appearance of light and is finished in an Antique Bronze. Fits 3" post (order separately).

- Antique Bronze finish
- Updated bungalow-style design
- Adds visual interest to a variety of home exteriors
- Fits 3" post (order separately).

Category: Outdoor

Finish: Antique Bronze (Powdercoat)

Construction: Aluminum construction

Glass/Shade: Clear seeded glass panels

| MOUNTING                                             | ELECTRICAL                          | LAMPING                                                           | ADDITIONAL INFORMATION                     |
|------------------------------------------------------|-------------------------------------|-------------------------------------------------------------------|--------------------------------------------|
| Post top - fitter for 3" post or<br>pedestal mounted | Pre-wired 6" of wire supplied 120 V | Quantity:<br>One 100w max. Medium Base<br>E26 base ceramic socket | cCSAus Wet location listed 1 year warranty |