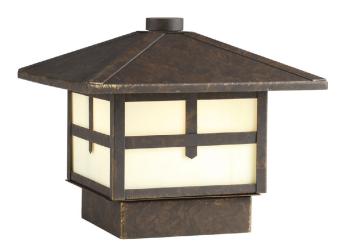

## Mission

The Mission series embodies an arts and crafts design accented by white art glass with light honey swirl. One-light low voltage deck-rail light with solid brass construction. Includes wiring connector, mounting screws and 18W 12V T5 wedge based lamp. Designed to mount flush on a rail or on top of a 4"x4" post. Optional skirt provided for post mount. Must be wired to a 12V transformer with proper capacity.

- Weathered bronze finish.
- White art glass with light honey swirl.
- Arts and crafts design.
- Removable top for easy relamping.Units must be wired to an approved 12V transformer of proper capacity.

## Category: Landscape

Finish: Weathered Bronze (painted)

Construction: Solid brass construction

Glass/Shade: White art with honey swirl glass panels

Width: 6-1/2" Height: 5-7/16" 4-7/16" without skirt

Glass Width: 4" Height: 2-3/4"