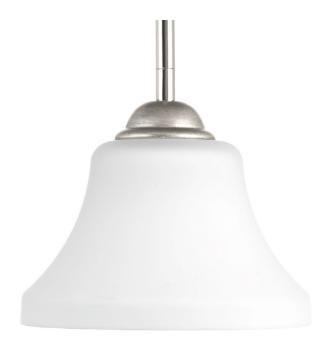

## Noma

Mixed finishes of Polished Nickel with Silver Ridge accents are highlighted in Noma. The one-light mini-pendant with etched white glass is part of our Design Series collections.

- Polished Nickel finishUtilizes mixed finishes
- Features soft angles and curved lines
- Includes one 6", four 12" stems and 6 Links of chain.

Category: Pendants

Finish: Polished Nickel (plated)

Construction: Steel construction

Glass/Shade: Etched white glass shade

Diameter: 7-3/8" Height: 6-1/2"

Overall Ht. W/Stem: 72-1/2"

| MOUNTING                                                                       | ELECTRICAL                        | LAMPING                                              | ADDITIONAL INFORMATION    |
|--------------------------------------------------------------------------------|-----------------------------------|------------------------------------------------------|---------------------------|
| Ceiling mounted                                                                | Pre-wired                         | Quantity:                                            | cULus Dry location listed |
| Mounting strap for outlet box<br>included  Six links of 9 gauge chain supplied | 10 feet of wire supplied<br>120 V | One 100w max. Medium Base<br>E26 base ceramic socket | 1 year warranty           |
| One 6", four 12" lengths of stem included  Canopy covers a standard 4"         |                                   |                                                      |                           |
| hexagonal recessed outlet box                                                  |                                   |                                                      |                           |