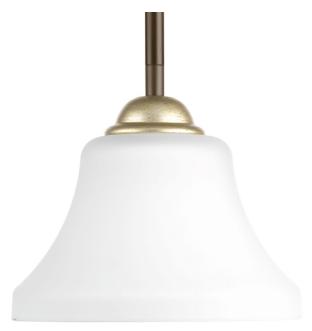

## Noma

Mixed finishes of Antique Bronze with Champagne accents are highlighted in Noma. The one-light mini-pendant with etched white glass is part of our Design Series collections.

- Antique Bronze finishUtilizes mixed finishes
- Features soft angles and curved lines
- Includes one 6", four 12" stems and 6 Links of chain.

Category: Pendants

Finish: Antique Bronze (painted)

Construction: Steel construction

Glass/Shade: Etched white glass shade

Diameter: 7-3/8" Height: 6-1/2"

Overall Ht. W/Stem: 72-1/2"

| MOUNTING                                                           | ELECTRICAL                        | LAMPING                                              | ADDITIONAL INFORMATION    |
|--------------------------------------------------------------------|-----------------------------------|------------------------------------------------------|---------------------------|
| Ceiling mounted                                                    | Pre-wired                         | Quantity:                                            | cULus Dry location listed |
| Mounting strap for outlet box included  Six links of 9 gauge chain | 10 feet of wire supplied<br>120 V | One 100w max. Medium Base<br>E26 base ceramic socket | 1 year warranty           |
| supplied One 6", four 12" lengths of stem included                 |                                   |                                                      |                           |
| Canopy covers a standard 4"<br>hexagonal recessed outlet box       |                                   |                                                      |                           |