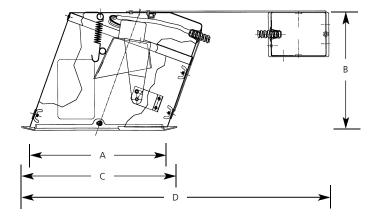

# 8" Remodel 45 Degree Slope Housing IC

Recessed

| Type    |     |  |  |
|---------|-----|--|--|
| P245-T0 | ā П |  |  |

|             |                | Dimensions (Inches)  |  |  |
|-------------|----------------|----------------------|--|--|
| Catalog No. | Lamping        | A B C D              |  |  |
| P245-TG     | 75w Par38/BR40 | 8 7-13/16 10-3/16 20 |  |  |
|             |                | Ceiling opening = 9  |  |  |